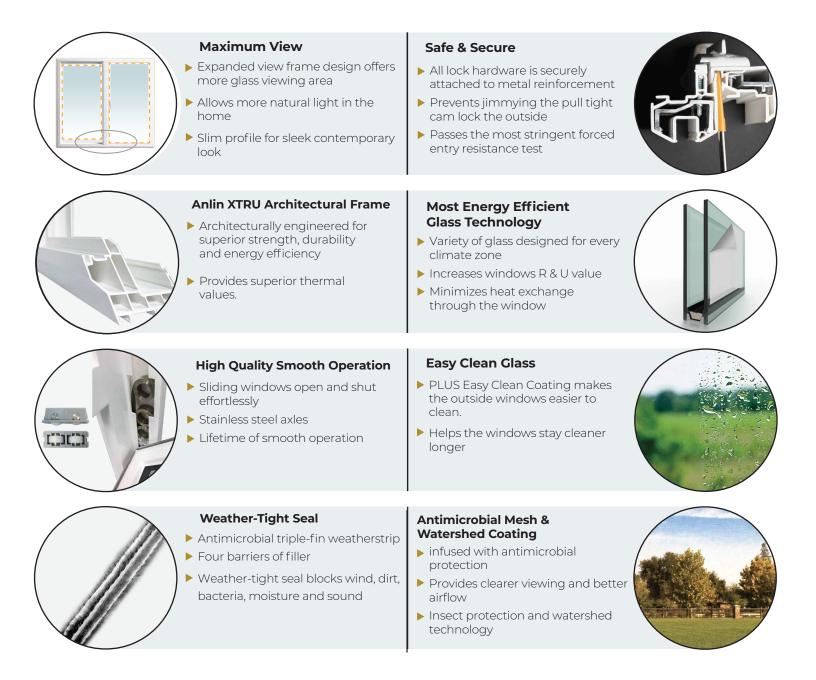

## Anlin Panoramic Series Features

Anlin Panoramic Series premium windows are symmetrically engineered with expanded view for maximum beauty. This window series was Anlin's original design and is the most popular window Anlin offers. It can be fully loaded with feature upgrades for durability and maximum energy efficiency.