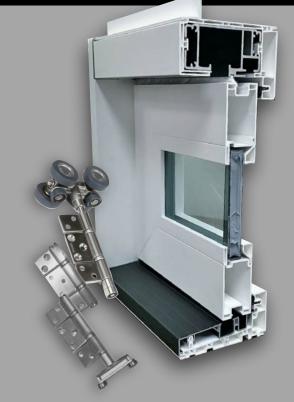

#### Features and Benefits

- Vinyl Frame with aluminum reinforcement
- Foam backed seal on main frame
- Contemporary style vinyl sash with internal aluminum reinforcement
- Welded sash corners
- Dual interlocking weather seal on sash for superior air and thermal performance
- Centor Architecture™ E3 hardware system
- Stainless multipoint locking hardware