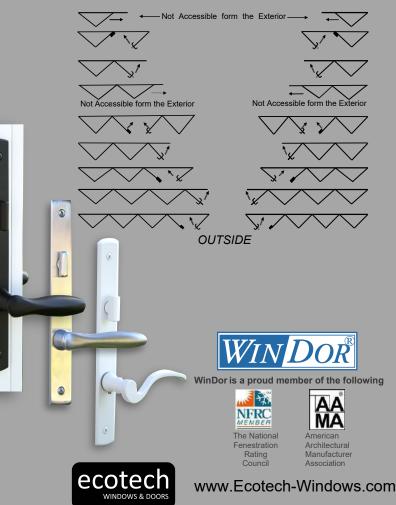

#### Hardware

- Hardware Colors; White, Black powder coat, and Brushed Chrome
- Extruded Vinyl Colors