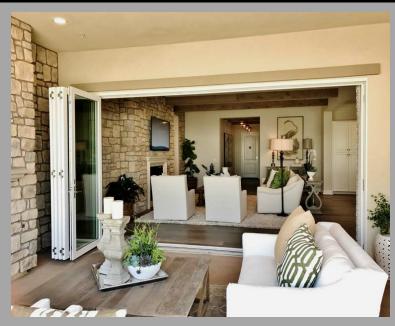

# 3750 Folding Door System





For the Name and Products You Can Trust!



## 3750 Folding Door System



#### Features and Benefits

- Vinyl Frame with aluminum reinforcement
- Foam backed seal on main frame
- Contemporary style vinyl sash with internal aluminum reinforcement
- Welded sash corners
- Dual interlocking weather seal on sash for superior air and thermal performance
- Centor Architecture™ E3 hardware system
- Stainless multipoint locking hardware

#### Sizes

- New Construction / Replacement
- Custom applications

#### Glass Options

- Cardinal ™ LoE 366® Dual Glazed tempered glass
- Warm-edge spacer system
- Clear,obscure,and custom glass is available

#### Grids

- SDL (Simulated Divided Lite)
- Flat (Colonial)
- Sculptured (Continental)

#### Hardware

- Hardware Colors; White, Black powder coat, and Brushed Chrome
- Extruded Vinyl Colors



### Optional Stocked Colors





#