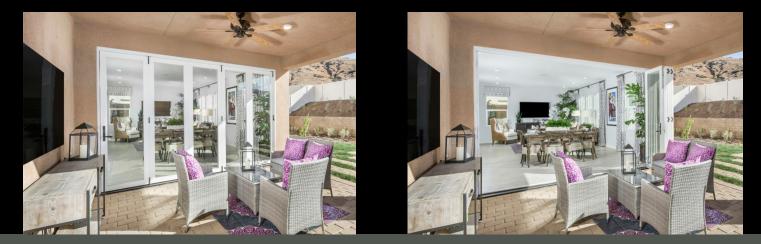

# 3750 Folding Door System





For the Name and Products You Can Trust!



## 3750 Folding Door System



#### Features and Benefits

- Vinyl Frame with aluminum reinforcement
- Foam backed seal on main frame
- Contemporary style vinyl sash with internal aluminum reinforcement
- Welded sash corners
- Dual interlocking weather seal on sash for superior air and thermal performance
- Centor Architecture™ E3 hardware system
- Stainless multipoint locking hardware

#### Sizes

- New Construction / Replacement
- Custom applications

#### Glass Options

- Cardinal ™ LoE 366® Dual Glazed tempered glass
- Warm-edge spacer system
- Clear,obscure,and custom glass is available

#### Grids

- SDL (Simulated Divided Lite)
- Flat (Colonial)
- Sculptured (Continental)

#### Hardware

- Hardware Colors; White, Black powder coat, and B